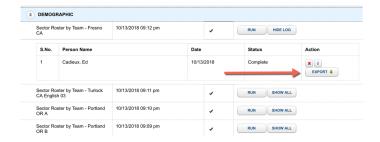

☐ Click on Shared Reports Sub-Tab

☐ Enter in your Sector name and hit "GO" button

☐ Click on "Demographic Section"

☐ Look for your sector's roster report then select "Show All"

☐ Select "Run"

It will take about 60 seconds for the system to run your report. When it is ready you will see an "Export" Button.

## ☐ Select "Export"

 $\hfill\Box$  Open the downloaded file with Excel, and format as desired.

Revision 1.4 2