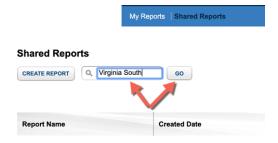

☐ Click on Shared Reports Sub-Tab

☐ Enter in your Sector name and hit "GO" button

☐ Click on "Demographic Section"

☐ Look for your sector's roster report then select "Show All"

☐ Select "Run"

It will take about 60 seconds for the system to run your report. When it is ready you will see an "Export" Button.