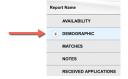

☐ Click on Shared Reports Sub-Tab

☐ Enter in your Sector name and hit "GO" button

☐ Click on "Demographic Section"

☐ Look for your sector's roster report then select "Show All"

☐ Select "Run"

It will take about 60 seconds for the system to run your report. When it is ready you will see an "Export" Button.