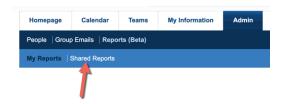

☐ Click on Shared Reports Sub-Tab

☐ Enter in your Sector name and hit "GO" button

☐ Click on "Demographic Section"

☐ Look for your sector's roster report then select "Show All"

☐ Select "Run"

It will take about 60 seconds for the system to run your report. When it is ready you will see an "Export" Button.