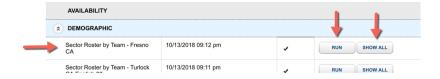

☐ Click on Shared Reports Sub-Tab

☐ Enter in your Sector name and hit "GO" button

☐ Click on "Demographic Section"

☐ Look for your sector's roster report then select "Show All"

☐ Select "Run"

It will take about 60 seconds for the system to run your report. When it is ready you will see an "Export" Button.