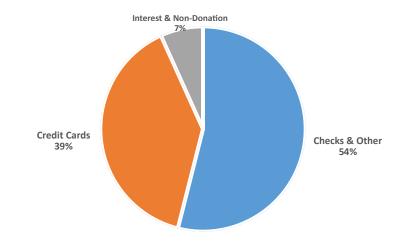

# 2023 Financial Highlights

## **INCOME**

| Checks & Other          | \$151,741     |
|-------------------------|---------------|
| Credit Cards            | 110,605       |
| Interest & Non-Donation | <u>18,960</u> |
| TOTAL INCOME            | \$281,306     |
| BUDGET INCOME 2022      | \$280,000     |