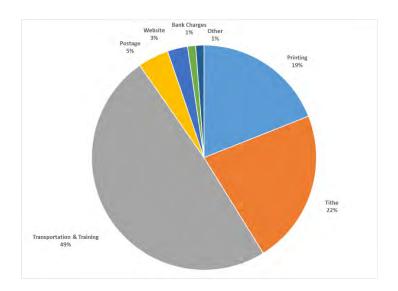

# 2023 Financial Highlights

### **EXPENSES**

| Transportation & Training | \$175,587    |
|---------------------------|--------------|
| Tithe                     | 79,255       |
| Printing                  | 67,906       |
| Postage                   | 15,849       |
| Website & Computer        | 10,386       |
| Bank Charges              | 4,171        |
| Other                     | <u>4,273</u> |
| TOTAL EXPENSES            | \$357,587    |
| 2022 BUDGET EXPENSES      | \$299,525    |