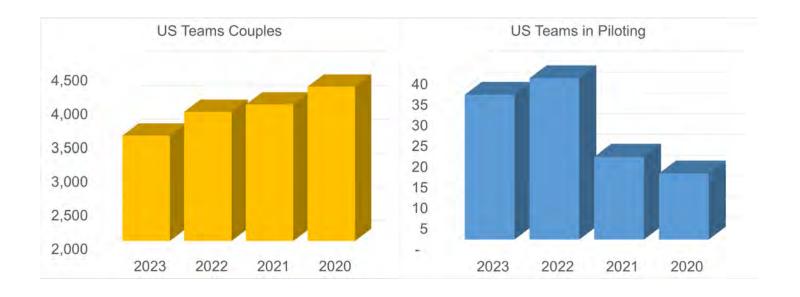

#### Year at a Glance:

Couples: 3,556

Teams: 724

Spiritual Counsellors/Advisors: 278

Average per Donor: \$246.20

Percent Donating: 23.7%

Cost of Piloting a new Team: \$340.00

Cost of Salaries: \$0.00 (100% Volunteer)